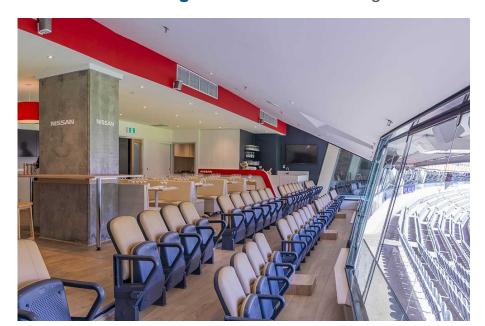

## Nissan Lounge, MCG

The Nissan Lounge is the newest hospitality offering at the MCG.

This sophisticated Suite is available for the 2024 footy season and summer of cricket. Featuring sweeping views across the playing surface, 6 tables holding 8 guests each, a reserved arm chair style seat and a premium food and beverage menu, this facility is perfect for entertaining your valued clients, or enjoying a game in style with family and friends.

It's perfect for smaller bookings when you don't need 12 guests, the smallest Suite size at the MCG. Or if you are looking to take a large group, the facility can be booked for 32 guests for non-blockbuster matches, or 48 for the big games.

### **Nissan Lounge Package Inclusions**

- Your own table of 8 in the Nissan Lounge with company signage.
- A premium sit down pre match lunch or dinner dining experience
- Beverage package including beer, spirits, wine and softdrink (cellared wines, champagnes such as Moet and Chandon can be purchased at additional cost).