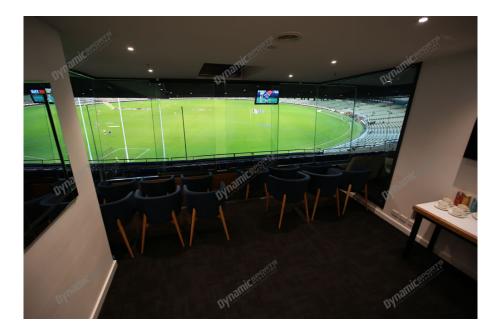

# **Package Inclusions**

MCG Corporate Boxes for the Boxing Day Test are the ultimate corporate entertainment facility. Location all around the ground, these facilities offer privacy and luxury, the perfect way to enjoy a game in style with clients, or in the company of friends and family.

Each MCG Corporate Box features lounge style seating, a fully inclusive open bar\*, premium food menus, a steward to look after your guests, the ability to close the large sliding glass windows and private bathrooms.

- Television monitor in the suite showing live coverage and replays.
- 2 x Car Parking passes underneath or directly next to the MCG
- Full ticketing management including customised itineraries with your company logo, individual ticket wallets and catering coordination by Dynamic
- Catering management in attendance throughout the evening