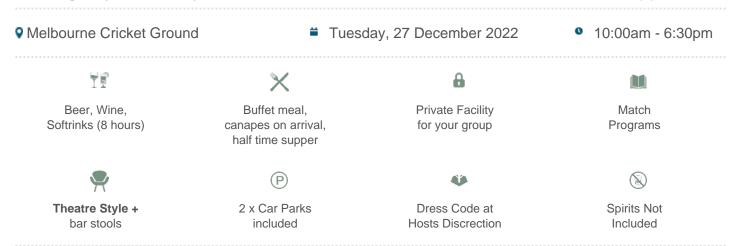

## Boxing Day Test - Day 2 - Australia vs South Africa

\$795pp + GST\*

### MCG Corporate Box inclusions:

- 16 corporate box tickets for entry into the MCG then to the Corporate entrance
- Canapes on arrival, followed by a buffet served at lunch. All dietary requests e.g. gluten free, vegetarian can be accommodated for.
- A dedicated staff member to serve you and your guests from the bar and kitchen
- Fully open bar serving premium beers, a selection of red, white and sparkling wines and soft drinks. \*Additional items such as spirits, Champagne and cellared wines available for purchase on the day

- Television monitor in the suite showing live coverage and replays.
- 2 x Car Parking passes underneath or directly next to the MCG
- Full ticketing management including customised itineraries with your company logo, individual ticket wallets and catering coordination by Dynamic
- Catering management in attendance throughout the evening