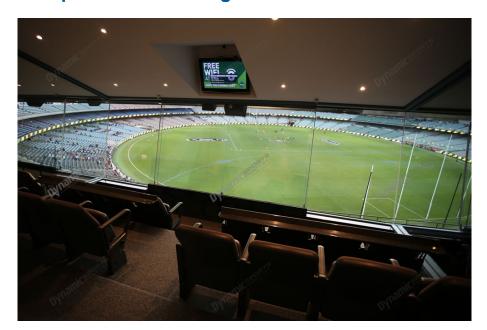

# **Package Inclusions**

MCG Corporate Boxes for the Boxing Day Test are the ultimate corporate entertainment facility. Location all around the ground, these facilities offer privacy and luxury, the perfect way to enjoy a game in style with clients, or in the company of friends and family.

Each MCG Corporate Box features lounge style seating, a fully inclusive open bar\*, premium food menus, a steward to look after your guests, the ability to close the large sliding glass windows and private bathrooms.

### MCG Corporate Box inclusions:

- 16 corporate box tickets for entry into the MCG then to the Corporate entrance
- Canapes on arrival, followed by a buffet served at lunch. All dietary requests e.g. gluten free, vegetarian can be accommodated for.
- A dedicated staff member to serve you and your guests from the bar and kitchen
- Fully open bar serving premium beers, a selection of red, white and sparkling wines and soft drinks. \*Additional items such as spirits, Champagne and cellared wines available for purchase on the day

- Television monitor in the suite showing live coverage and replays.
- 2 x Car Parking passes underneath or directly next to the MCG
- Full ticketing management including customised itineraries with your company logo, individual ticket wallets and catering coordination by Dynamic
- Catering management in attendance throughout the evening