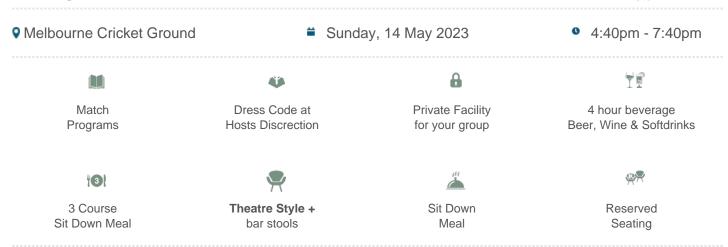

## **Collingwood vs GWS Giants**

\$455pp + GST\*

### Package Inclusions:

- Exclusive use of the Nissan Lounge with company signage.
- A premium sit down pre match lunch or dinner dining experience

- Choose from a sit down or cocktail style format for dining.
- Reserved seating at the front of the facility
- Beverage package including beer, wine and soft drink (spirits, cellared wines, champagnes such as Moet and Chandon can be purchased at additional cost).

#### Investment and how to book:

Cost for this facility ranges from \$455pp ex GST to \$510pp ex GST.

Please call 1300 660 509 for more information.