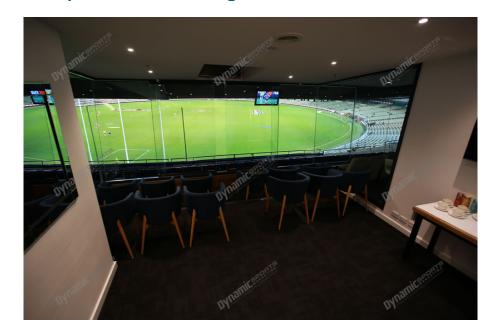

## **Package Inclusions**

MCG Corporate Boxes are the ultimate corporate entertainment facility. Location all around the ground, these facilities offer privacy and luxury, the perfect way to enjoy a game in style with clients, or in the company of friends and family.

Each MCG Corporate Box features lounge style seating, a fully inclusive open bar\*, premium food menus, a steward to look after your guests, the ability to close the large sliding glass windows and private bathrooms.

## **MCG Corporate Box inclusions**

- 12 corporate box tickets for entry into the MCG then to the Corporate entrance
- A premium lunch or dinner buffet or grazing menu (depending on package purchased/time of game)
- A dedicated staff member to serve you and your guests from the bar and kitchen
- Fully open bar serving premium beers, a selection of red, white and sparkling wines and softdrinks. \*Addtional items such as spirits, Champagne and cellared wines available for purchase on the day