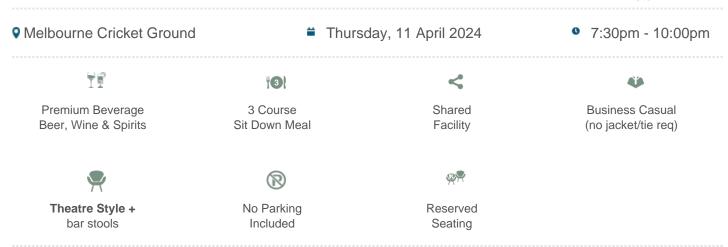

#### **Melbourne vs Brisbane Lions**

\$525pp + GST\*

### **Nissan Lounge Package Inclusions**

- Your own table of 8 in the Nissan Lounge with company signage.
- A premium sit down pre match lunch or dinner dining experience
- Beverage package including beer, spirits, wine and softdrink (cellared wines, champagnes such as Moet and Chandon can be purchased at additional cost).

#### Investment and how to book:

Price is \$510pp excluding GST and bookings are for 8 guests (\$4,080 ex GST).

To make a booking, please contact us or call 1300 660 509