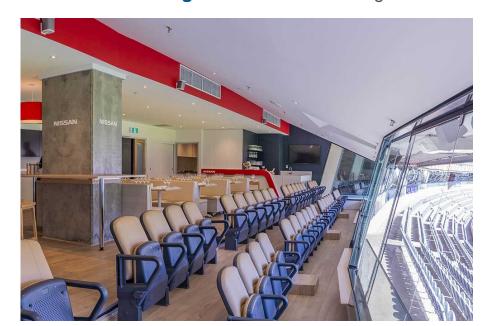

# Nissan Lounge, MCG

The Nissan Lounge is the newest hospitality offering at the MCG.

This sophisticated Suite is available for the 2024 footy season and summer of cricket. Featuring sweeping views across the playing surface, 6 tables holding 8 guests each, a reserved arm chair style seat and a premium food and beverage menu, this facility is perfect for entertaining your valued clients, or enjoying a game in style with family and friends.

It's perfect for smaller bookings when you don't need 12 guests, the smallest Suite size at the MCG. Or if you are looking to take a large group, the facility can be booked for 32 guests for non-blockbuster matches, or 48 for the big games.

### **Nissan Lounge Package Inclusions**

- Your own table of 8 in the Nissan Lounge with company signage.
- A premium sit down pre match lunch or dinner dining experience
- Beverage package including beer, spirits, wine and softdrink (cellared wines, champagnes such as Moet and Chandon can be purchased at additional cost).