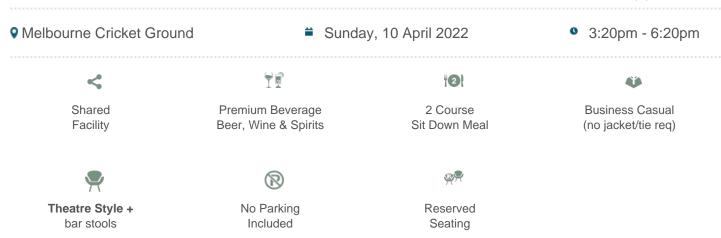

## **Nissan Lounge Package Inclusions**

- Your own table of 8 in the Nissan Suite with company signage.
- A premium sit down pre match lunch or dinner dining experience

• Beverage package including beer, wine and softdrink (cellared wines, champagnes such as Moet and Chandon can be purchased at additional cost).

### Investment and how to book.

Bookings are for groups of 8. Price is \$455pp excluding GST (\$3,640 excluding GST).

To make a booking, please contact us or call 1300 660 509