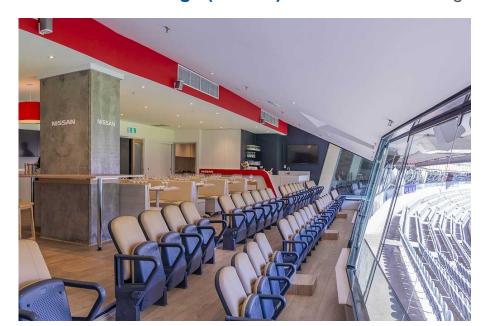

# **Package Inclusions**

The Nissan Lounge is the newest hospitality offering at the MCG.

This sophisticated Suite has been refurbished for the 2024 season. Featuring sweeping views across the playing surface, 6 tables holding 8 guests each, a reserved arm chair style seat and a premium food and beverage menu, this facility is perfect for entertaining your valued clients, or enjoying a game in style with family and friends.