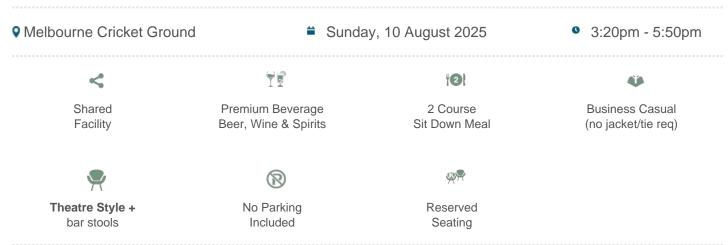

## Melbourne vs Western Bulldogs

\$495pp + GST\*

## **Nissan Lounge Package Inclusions**

- Your own table of 8 in the Nissan Suite with company signage.
- A premium sit down pre match lunch or dinner dining experience

• Beverage package including beer, wine and softdrink (cellared wines, champagnes such as Moet and Chandon can be purchased at additional cost).

#### Investment and how to book.

Bookings are for groups of 8. Price is \$455pp excluding GST (\$3,640 excluding GST).

To make a booking, please contact us or call 1300 660 509