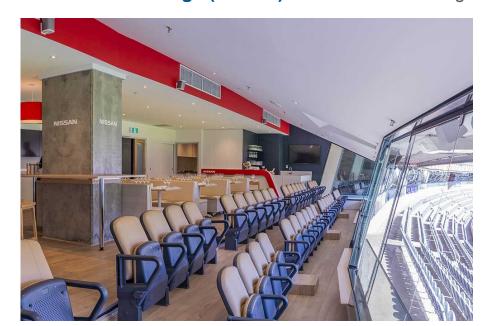

# **Package Inclusions**

The Nissan Lounge is the newest hospitality offering at the MCG.

This sophisticated Suite has been refurbished for the 2024 season. Featuring sweeping views across the playing surface, 6 tables holding 8 guests each, a reserved arm chair style seat and a premium food and beverage menu, this facility is perfect for entertaining your valued clients, or enjoying a game in style with family and friends.

It's perfect for smaller bookings when you don't need 12 guests, the smallest Suite size at the MCG. Or if you are looking to take a large group, the facility can be booked for 32 guests for non-blockbuster matches, or 48 for the big games.

## **Nissan Lounge Package Inclusions**

- Your own table of 8 in the Nissan Suite with company signage.
- A premium sit down pre match lunch or dinner dining experience

• Beverage package including beer, wine and softdrink (cellared wines, champagnes such as Moet and Chandon can be purchased at additional cost).