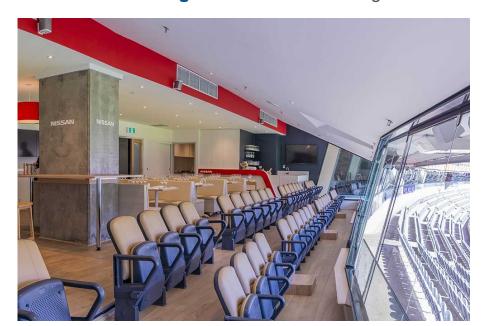

#### Nissan Lounge, MCG

The Nissan Lounge is the newest hospitality offering at the MCG.

This sophisticated Suite is available for the 2024 footy season and summer of cricket. Featuring sweeping views across the playing surface, 6 tables holding 8 guests each, a reserved arm chair style seat and a premium food and beverage menu, this facility is perfect for entertaining your valued clients, or enjoying a game in style with family and friends.

It's perfect for smaller bookings when you don't need 12 guests, the smallest Suite size at the MCG. Or if you are looking to take a large group, the facility can be booked for 32 guests for non-blockbuster matches, or 48 for the big games.

#### **Nissan Lounge Package Inclusions**

- Your own table of 8 in the Nissan Lounge with company signage.
- A premium sit down pre match lunch or dinner dining experience
- Beverage package including beer, spirits, wine and softdrink (cellared wines, champagnes such as Moet and Chandon can be purchased at additional cost).