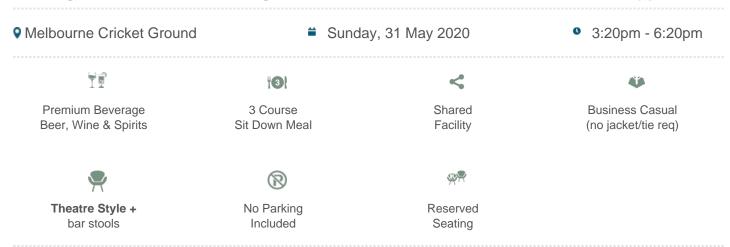

### **Collingwood v West Coast Eagles**

\$525pp + GST\*

#### **Nissan Lounge Package Inclusions**

- Your own table of 8 in the Nissan Lounge with company signage.
- A premium sit down pre match lunch or dinner dining experience
- Beverage package including beer, spirits, wine and softdrink (cellared wines, champagnes such as Moet and Chandon can be purchased at additional cost).

#### Investment and how to book:

Price is \$510pp excluding GST and bookings are for 8 guests (\$4,080 ex GST).

To make a booking, please contact us or call 1300 660 509