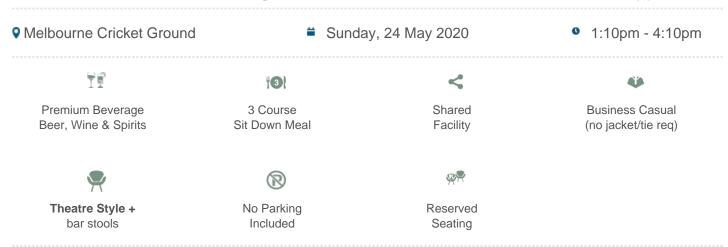

### **Melbourne vs Western Bulldogs**

\$525pp + GST\*

# **Nissan Lounge Package Inclusions**

- Your own table of 8 in the Nissan Lounge with company signage.
- A premium sit down pre match lunch or dinner dining experience
- Beverage package including beer, spirits, wine and softdrink (cellared wines, champagnes such as Moet and Chandon can be purchased at additional cost).

#### Investment and how to book:

Price is \$510pp excluding GST and bookings are for 8 guests (\$4,080 ex GST).

To make a booking, please contact us or call 1300 660 509