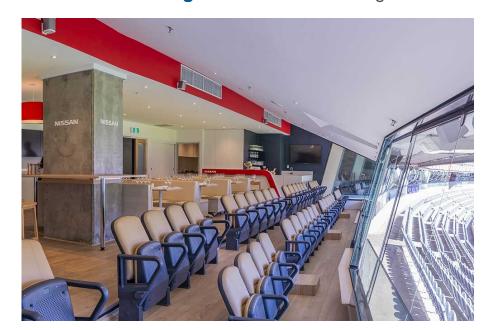

#### Nissan Lounge, MCG

The Nissan Lounge is the newest hospitality offering at the MCG.

This sophisticated Suite is available for the 2024 footy season and summer of cricket. Featuring sweeping views across the playing surface, 6 tables holding 8 guests each, a reserved arm chair style seat and a premium food and beverage menu, this facility is perfect for entertaining your valued clients, or enjoying a game in style with family and friends.

It's perfect for smaller bookings when you don't need 12 guests, the smallest Suite size at the MCG. Or if you are looking to take a large group, the facility can be booked for 32 guests for non-blockbuster matches, or 48 for the big games.