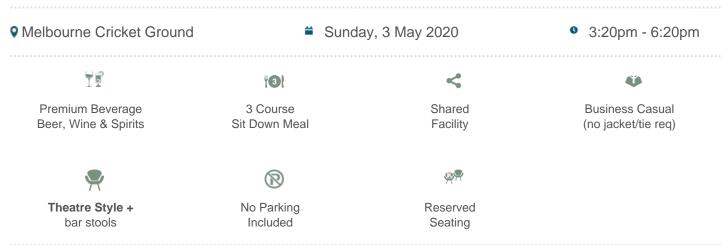

### **Nissan Lounge Package Inclusions**

- Your own table of 8 in the Nissan Lounge with company signage.
- A premium sit down pre match lunch or dinner dining experience
- Beverage package including beer, spirits, wine and softdrink (cellared wines, champagnes such as Moet and Chandon can be purchased at additional cost).

#### Investment and how to book:

Price is \$510pp excluding GST and bookings are for 8 guests (\$4,080 ex GST).

To make a booking, please contact us or call 1300 660 509