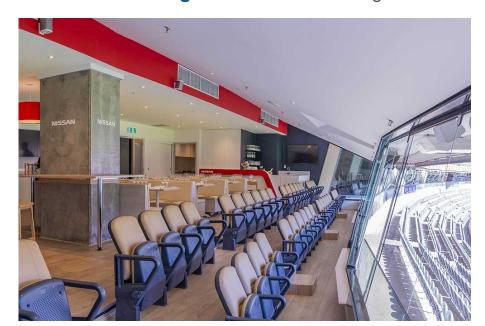

## Nissan Lounge, MCG

The Nissan Lounge is the newest hospitality offering at the MCG.

This sophisticated Suite is available for the 2024 footy season and summer of cricket. Featuring sweeping views across the playing surface, 6 tables holding 8 guests each, a reserved arm chair style seat and a premium food and beverage menu, this facility is perfect for entertaining your valued clients, or enjoying a game in style with family and friends.

It's perfect for smaller bookings when you don't need 12 guests, the smallest Suite size at the MCG. Or if you are looking to take a large group, the facility can be booked for 32 guests for non-blockbuster matches, or 48 for the big games.