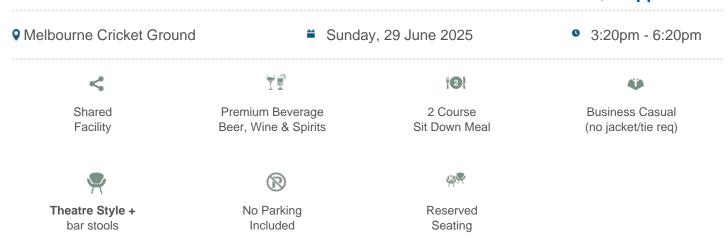

### Nissan Lounge Package Inclusions

- Your own table of 8 in the Nissan Suite with company signage.
- A premium sit down pre match lunch or dinner dining experience

• Beverage package including beer, wine and softdrink (cellared wines, champagnes such as Moet and Chandon can be purchased at additional cost).

### Investment and how to book.

Bookings are for groups of 8. Price is \$455pp excluding GST (\$3,640 excluding GST).

To make a booking, please contact us or call 1300 660 509