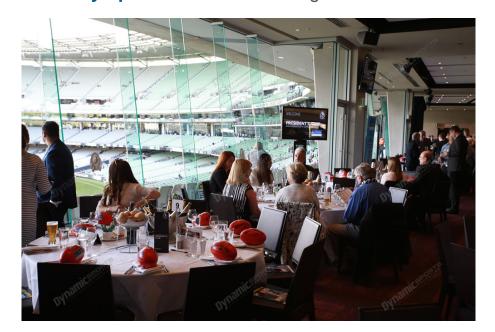

#### Olympic Room - The AFL's most renowned dining experience

A unique offering from the home team, the Olympic Room is the MCG's premiere dining facility.

Featuring a floor to ceiling glass frontage, it offers restaurant style dining, entertainment and is the pefect networking environment.

### The Olympic Room includes:

- Private Tables of 10. Groups less than 10 will be placed on a shared table.
- · Premium Level 2 reserved seating
- Gourmet dining experience
- Premium wines, beer, spirits and soft drinks
- Half time afternoon tea/supper
- Live entertainment and guest speakers

# Things to keep in mind:

The room can hold up to 500 people. Some tables are located well away from the window facing over the ground. Some tables overlook the outside of the MCG.