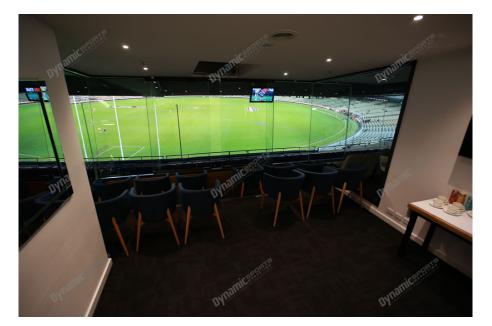

## **Package Inclusions**

MCG Corporate Boxes are the ultimate corporate entertainment facility. Location all around the ground, these facilities offer privacy and luxury, the perfect way to enjoy a game in style with clients, or in the company of friends and family.

Each MCG Corporate Box features lounge style seating, a fully inclusive open bar\*, premium food menus, a steward to look after your guests, the ability to close the large sliding glass windows and private bathrooms.

#### **MCG Corporate Box inclusions**

- 12 corporate box tickets for entry into the MCG then to the Corporate entrance
- A premium lunch or dinner buffet or grazing menu (depending on package purchased/time of game)
- A dedicated staff member to serve you and your guests from the bar and kitchen
- Fully open bar serving premium beers, a selection of red, white and sparkling wines and soft drinks. \*Addtional items such as spirits, Champagne and cellared wines available for purchase on the day