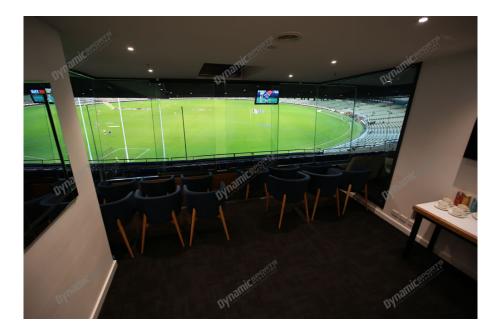

## **Package Inclusions**

MCG Corporate Boxes are the ultimate corporate entertainment facility. Location all around the ground, these facilities offer privacy and luxury, the perfect way to enjoy a game in style with clients, or in the company of friends and family.

Each MCG Corporate Box features lounge style seating, a fully inclusive open bar\*, premium food menus, a steward to look after your guests, the ability to close the large sliding glass windows and private bathrooms.

## **MCG Corporate Box inclusions**

- 12 corporate box tickets for entry into the MCG then to the Corporate entrance
- A premium lunch or dinner buffet or grazing menu (depending on package purchased/time of game)
- A dedicated staff member to serve you and your guests from the bar and kitchen
- Fully open bar serving premium beers, a selection of red, white and sparkling wines and softdrinks. \*Addtional items such as spirits, Champagne and cellared wines available for purchase on the day

- Full ticketing management including invitation templates, customised itineraries with your company logo and catering coordination by Dynamic
- Television monitor in the suite showing live coverage and replays.
- 2 x Car Parking passes underneath or directly next to the MCG
- Catering management in attendance throughout the evening