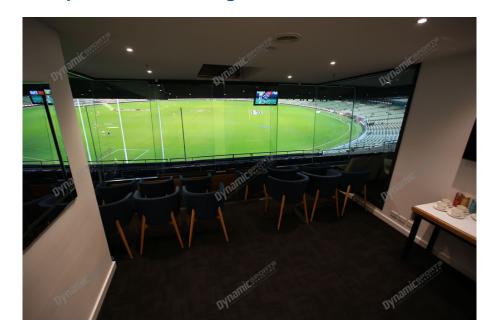

# **Package Inclusions**

MCG Corporate Boxes for the Boxing Day Test are the ultimate corporate entertainment facility. Location all around the ground, these facilities offer privacy and luxury, the perfect way to enjoy a game in style with clients, or in the company of friends and family.

Each MCG Corporate Box features lounge style seating, a fully inclusive open bar\*, premium food menus, a steward to look after your guests, the ability to close the large sliding glass windows and private bathrooms.

### MCG Corporate Box inclusions:

- 12 corporate box tickets for entry into the MCG then to the Corporate entrance
- Canapes on arrival, followed by a buffet served at lunch. All dietary requests e.g. gluten free, vegetarian can be accommodated for.
- A dedicated staff member to serve you and your guests from the bar and kitchen
- Fully open bar serving premium beers, a selection of red, white and sparkling wines and soft drinks. \*Additional items such as spirits, Champagne and cellared wines available for purchase on the day

- Television monitor in the suite showing live coverage and replays.
- 2 x Car Parking passes underneath or directly next to the MCG
- Full ticketing management including customised itineraries with your company logo, individual ticket wallets and catering coordination by Dynamic
- Catering management in attendance throughout the evening