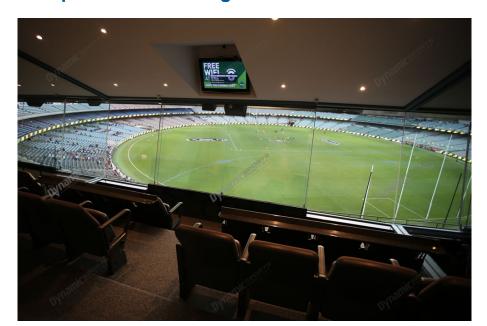

## **Package Inclusions**

MCG Corporate Boxes are the ultimate corporate entertainment facility. Location all around the ground, these facilities offer privacy and luxury, the perfect way to enjoy a game in style with clients, or in the company of friends and family.

Each MCG Corporate Box features lounge style seating, a fully inclusive open bar\*, premium food menus, a steward to look after your guests, the ability to close the large sliding glass windows and private bathrooms.

## **MCG Corporate Box inclusions**

- 16 corporate box tickets for entry into the MCG then to the Corporate entrance
- A premium lunch or dinner buffet or grazing menu (depending on package purchased/time of game)
- A dedicated staff member to serve you and your guests from the bar and kitchen
- Fully open bar serving premium beers, a selection of red, white and sparkling wines and soft drinks. \*Addtional items such as spirits, Champagne and cellared wines available for purchase on the day
- Full ticketing management including customised itineraries with your company logo, individual ticket

wallets and catering coordination by Dynamic

- Television monitor in the suite showing live coverage and replays.
- 2 x Car Parking passes underneath or directly next to the MCG
- Catering management in attendance throughout the evening