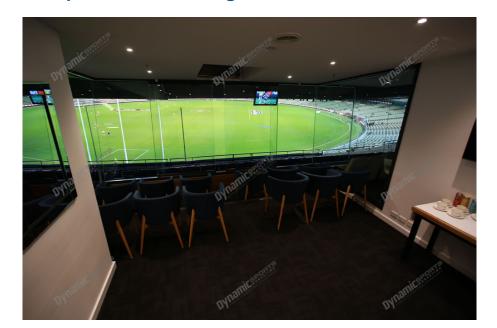

## **Package Inclusions**

MCG Corporate Boxes are the ultimate corporate entertainment facility. Location all around the ground, these facilities offer privacy and luxury, the perfect way to enjoy a game in style with clients, or in the company of friends and family.

Each MCG Corporate Box features lounge style seating, a fully inclusive open bar\*, premium food menus, a steward to look after your guests, the ability to close the large sliding glass windows and private bathrooms.

## **MCG Corporate Box inclusions**

- 12 corporate box tickets for entry into the MCG then to the Corporate entrance
- A premium lunch or dinner buffet or grazing menu (depending on package purchased/time of game)
- A dedicated staff member to serve you and your guests from the bar and kitchen
- Fully open bar serving premium beers, a selection of red, white and sparkling wines and softdrinks. \*Addtional items such as spirits, Champagne and cellared wines available for purchase on the day