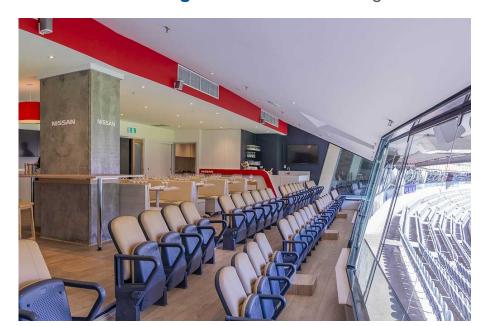

### Nissan Lounge, MCG

The Nissan Lounge is the newest hospitality offering at the MCG.

This sophisticated Suite is available for the 2024 footy season and summer of cricket. Featuring sweeping views across the playing surface, 6 tables holding 8 guests each, a reserved arm chair style seat and a premium food and beverage menu, this facility is perfect for entertaining your valued clients, or enjoying a game in style with family and friends.

It's perfect for smaller bookings when you don't need 12 guests, the smallest Suite size at the MCG. Or if you are looking to take a large group, the facility can be booked for 32 guests for non-blockbuster matches, or 48 for the big games.

### **Nissan Lounge Package Inclusions**

- Your own table of 8 in the Nissan Lounge with company signage.
- A premium sit down pre match lunch or dinner dining experience
- Beverage package including beer, spirits, wine and softdrink (cellared wines, champagnes such as Moet and Chandon can be purchased at additional cost).