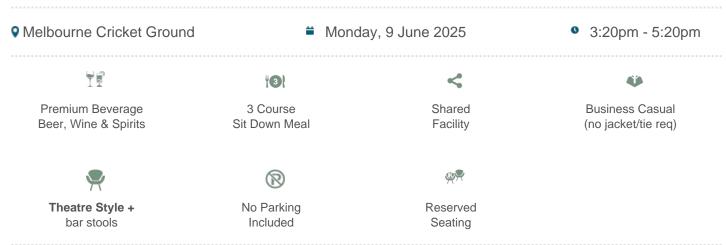

## **Melbourne vs Collingwood**

\$525pp + GST\*

### **Nissan Lounge Package Inclusions**

- Your own table of 8 in the Nissan Lounge with company signage.
- A premium sit down pre match lunch or dinner dining experience
- Beverage package including beer, spirits, wine and softdrink (cellared wines, champagnes such as Moet and Chandon can be purchased at additional cost).

#### Investment and how to book:

Price is \$510pp excluding GST and bookings are for 8 guests (\$4,080 ex GST).

To make a booking, please contact us or call 1300 660 509