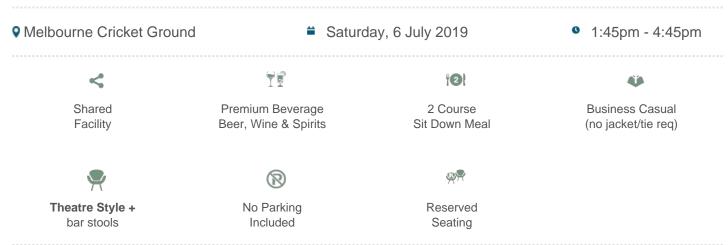

## **Essendon vs Sydney Swans**

\$495pp + GST\*

### **Nissan Lounge Package Inclusions**

- Your own table of 8 in the Nissan Suite with company signage.
- A premium sit down pre match lunch or dinner dining experience

• Beverage package including beer, wine and softdrink (cellared wines, champagnes such as Moet and Chandon can be purchased at additional cost).

#### Investment and how to book.

Bookings are for groups of 8. Price is \$455pp excluding GST (\$3,640 excluding GST).

To make a booking, please contact us or call 1300 660 509