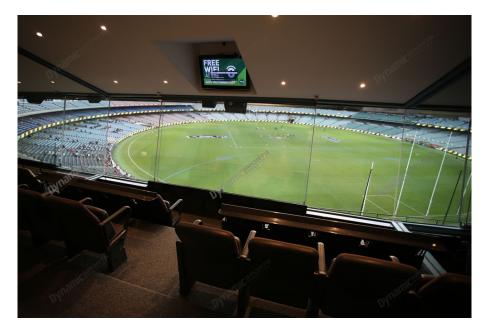

## **Package Inclusions**

MCG Corporate Boxes are the ultimate corporate entertainment facility. Location all around the ground, these facilities offer privacy and luxury, the perfect way to enjoy a game in style with clients, or in the company of friends and family.

Each MCG Corporate Box features lounge style seating, a fully inclusive open bar\*, premium food menus, a steward to look after your guests, the ability to close the large sliding glass windows and private bathrooms.

#### **MCG Corporate Box inclusions**

- 16 corporate box tickets for entry into the MCG then to the Corporate entrance
- A premium lunch or dinner buffet or grazing menu (depending on package purchased/time of game)
- A dedicated staff member to serve you and your guests from the bar and kitchen
- Fully open bar serving premium beers, a selection of red, white and sparkling wines and soft drinks. \*Addtional items such as spirits, Champagne and cellared wines available for purchase on the day