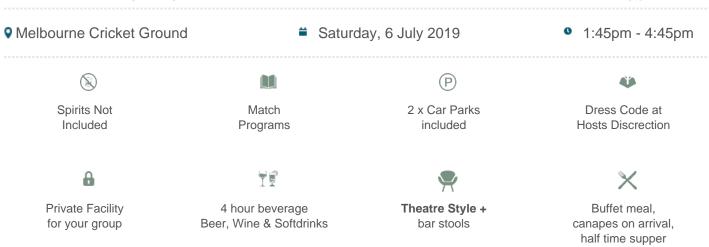

## **MCG Corporate Box inclusions**

- 12 corporate box tickets for entry into the MCG then to the Corporate entrance
- A premium lunch or dinner buffet or grazing menu (depending on package purchased/time of game)
- A dedicated staff member to serve you and your guests from the bar and kitchen
- Fully open bar serving premium beers, a selection of red, white and sparkling wines and softdrinks. \*Addtional items such as spirits, Champagne and cellared wines available for purchase on the day

- Full ticketing management including invitation templates, customised itineraries with your company logo and catering coordination by Dynamic
- Television monitor in the suite showing live coverage and replays.
- 2 x Car Parking passes underneath or directly next to the MCG
- Catering management in attendance throughout the evening