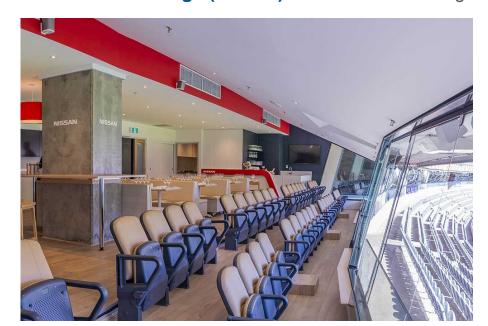

# **Package Inclusions**

The Nissan Lounge is the newest hospitality offering at the MCG.

This sophisticated Suite has been refurbished for the 2024 season. Featuring sweeping views across the playing surface, 6 tables holding 8 guests each, a reserved arm chair style seat and a premium food and beverage menu, this facility is perfect for entertaining your valued clients, or enjoying a game in style with family and friends.