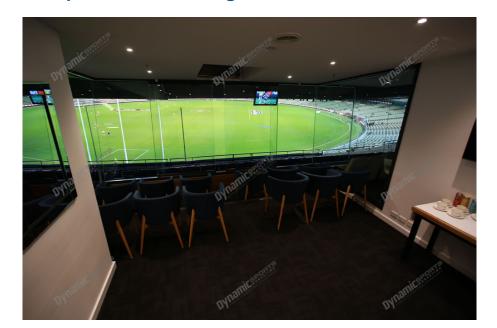

## **Package Inclusions**

MCG Corporate Boxes are the ultimate corporate entertainment facility. Location all around the ground, these facilities offer privacy and luxury, the perfect way to enjoy a game in style with clients, or in the company of friends and family.

Each MCG Corporate Box features lounge style seating, a fully inclusive open bar\*, premium food menus, a steward to look after your guests, the ability to close the large sliding glass windows and private bathrooms.

## **MCG Corporate Box inclusions**

- 12 corporate box tickets for entry into the MCG then to the Corporate entrance
- A premium lunch or dinner buffet or grazing menu (depending on package purchased/time of game)
- A dedicated staff member to serve you and your guests from the bar and kitchen
- Fully open bar serving premium beers, a selection of red, white and sparkling wines and softdrinks. \*Addtional items such as spirits, Champagne and cellared wines available for purchase on the day

- Full ticketing management including invitation templates, customised itineraries with your company logo and catering coordination by Dynamic
- Television monitor in the suite showing live coverage and replays.
- 2 x Car Parking passes underneath or directly next to the MCG
- Catering management in attendance throughout the evening