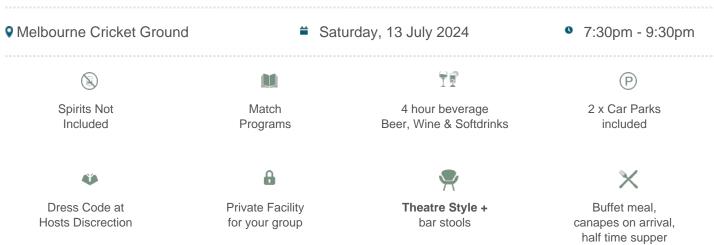

## **Melbourne vs Essendon**

\$495pp + GST\*

## **MCG Corporate Box inclusions**

- 16 corporate box tickets for entry into the MCG then to the Corporate entrance
- A premium lunch or dinner buffet or grazing menu (depending on package purchased/time of game)
- A dedicated staff member to serve you and your guests from the bar and kitchen
- Fully open bar serving premium beers, a selection of red, white and sparkling wines and soft drinks. \*Addtional items such as spirits, Champagne and cellared wines available for purchase on the day

- Full ticketing management including invitation templates, customised itineraries with your company logo and catering coordination by Dynamic
- Television monitor in the suite showing live coverage and replays.
- 2 x Car Parking passes underneath or directly next to the MCG
- Catering management in attendance throughout the evening