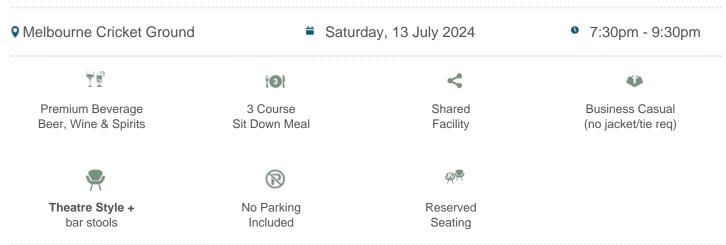

## **Melbourne vs Essendon**

\$525pp + GST\*

## **Nissan Lounge Package Inclusions**

- Your own table of 8 in the Nissan Lounge with company signage.
- A premium sit down pre match lunch or dinner dining experience
- Beverage package including beer, spirits, wine and softdrink (cellared wines, champagnes such as Moet and Chandon can be purchased at additional cost).

#### Investment and how to book:

Price is \$510pp excluding GST and bookings are for 8 guests (\$4,080 ex GST).

To make a booking, please contact us or call 1300 660 509