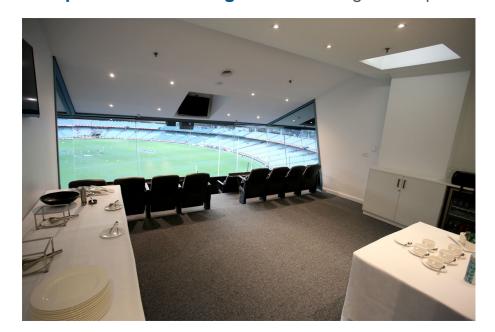

## **Package Inclusions**

MCG Corporate Boxes are the ultimate corporate entertainment facility. Location all around the ground, these facilities offer privacy and luxury, the perfect way to enjoy a game in style with clients, or in the company of friends and family.

Each MCG Corporate Box features lounge style seating, an open bar\*, premium food menus, a steward to look after your guests, the ability to close the large sliding glass windows and private bathrooms.

## **MCG Corporate Box inclusions**

- 18 corporate box tickets for entry into the MCG then to the Corporate entrance
- A premium lunch or dinner buffet or grazing menu (depending on package purchased/time of game)
- A dedicated staff member to serve you and your guests from the bar and kitchen
- Fully open bar serving premium beers, a selection of red, white and sparkling wines and soft drinks (5 hour beverage package for AFL games) \*Addtional items such as spirits, Champagne and cellared

wines available for purchase on the day

- Full ticketing management including invitation templates, customised itineraries with your company logo and catering coordination by Dynamic
- Television monitor in the suite showing live coverage and replays.
- 2 x Car Parking passes underneath or directly next to the MCG
- Catering management in attendance throughout the evening