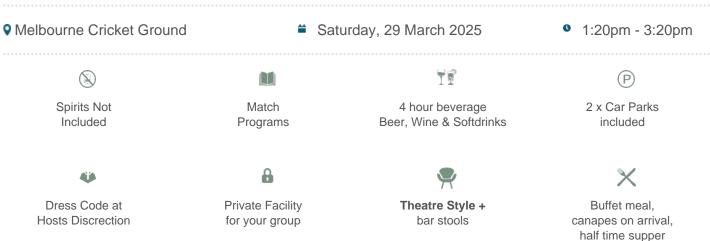

## **Melbourne vs Gold Coast Suns**

\$495pp + GST\*

## **MCG Corporate Box inclusions**

- 16 corporate box tickets for entry into the MCG then to the Corporate entrance
- A premium lunch or dinner buffet or grazing menu (depending on package purchased/time of game)
- A dedicated staff member to serve you and your guests from the bar and kitchen
- Fully open bar serving premium beers, a selection of red, white and sparkling wines and soft drinks. \*Addtional items such as spirits, Champagne and cellared wines available for purchase on the day

- Full ticketing management including invitation templates, customised itineraries with your company logo and catering coordination by Dynamic
- Television monitor in the suite showing live coverage and replays.
- 2 x Car Parking passes underneath or directly next to the MCG
- Catering management in attendance throughout the evening