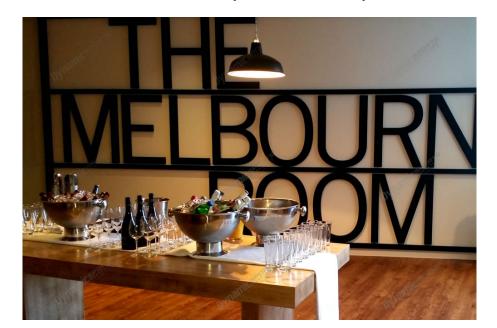

## The Melbourne Room (Exclusive Use) Affordable dining option

Sold Out

Total Spend for 50 guests

\$20,750 + GST\*

\*Prices may vary depending on inventory levels, locations, menu selections and timeframes.

## **Package Inclusions**

Experience, year-round action at the MCG from the comfort of the exclusive Melbourne Room. Create your own atmosphere in the newly designed and renovated space that features an iconic mural of the MCG.

Located on Level 3 in the Great Southern Stand. The Melbourne Room can cater for private dinners, cocktail style events.

To host a group exclusively in this space, you must book for a minimum of 50 guests.