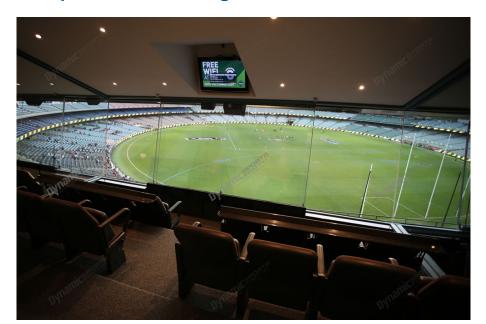

## **Package Inclusions**

Private Facility

for your group

MCG Corporate Boxes are the ultimate corporate entertainment facility. Location all around the ground, these facilities offer privacy and luxury, the perfect way to enjoy a game in style with clients, or in the company of friends and family.

Buffet meal,

canapes on arrival,

half time supper

Each MCG Corporate Box features lounge style seating, a fully inclusive open bar\*, premium food menus, a steward to look after your guests, the ability to close the large sliding glass windows and private bathrooms.

## **MCG Corporate Box inclusions**

16 corporate box tickets for entry into the MCG then to the Corporate entrance

Theatre Style +

bar stools

- A premium lunch or dinner buffet or grazing menu (depending on package purchased/time of game)
- A dedicated staff member to serve you and your guests from the bar and kitchen
- Fully open bar serving premium beers, a selection of red, white and sparkling wines and soft drinks. \*Addtional items such as spirits, Champagne and cellared wines available for purchase on the day
- Full ticketing management including customised itineraries with your company logo, individual ticket

wallets and catering coordination by Dynamic

- Television monitor in the suite showing live coverage and replays.
- 2 x Car Parking passes underneath or directly next to the MCG
- Catering management in attendance throughout the evening