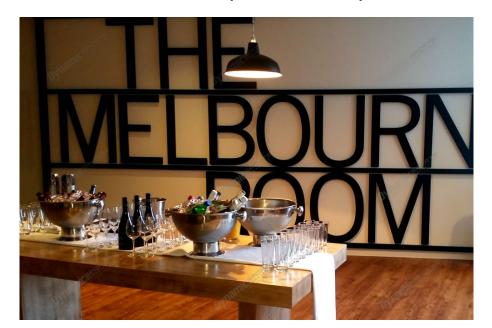

## The Melbourne Room (Exclusive Use) Affordable dining option

May be sold out

Total Spend for 50 guests

\$20,750 + GST\*

\*Prices may vary depending on inventory levels, locations, menu selections and timeframes.

## **Package Inclusions**

Experience, year-round action at the MCG from the comfort of the exclusive Melbourne Room. Create your own atmosphere in the newly designed and renovated space that features an iconic mural of the MCG.

Located on Level 3 in the Great Southern Stand. The Melbourne Room can cater for private dinners, cocktail style events.

To host a group exclusively in this space, you must book for a minimum of 50 guests.

## **Melbourne Room Package inclusions:**

Reserved Corporate Seating in P16 (refer map attached)

- A Delicious three course meal
- Beer, Wine and Soft Drinks Served throughout (Spirits not included)

- Half time supper
- AFL records
- High profile MC and Guest Speaker (additional costs apply)
- Audio Visual Microphone, PC, Projector Screen and Large Flat Screen TV perfect for conducting presentations or awards etc