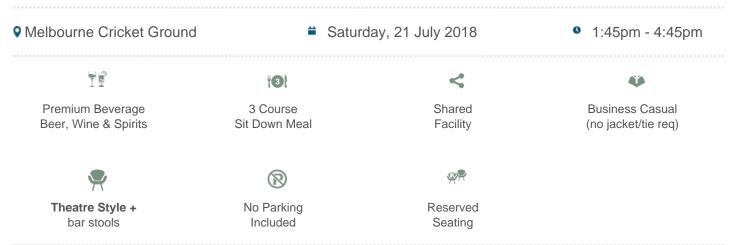

## **Collingwood vs North Melbourne**

\$525pp + GST\*

## **Nissan Lounge Package Inclusions**

- Your own table of 8 in the Nissan Lounge with company signage.
- A premium sit down pre match lunch or dinner dining experience
- Beverage package including beer, spirits, wine and softdrink (cellared wines, champagnes such as Moet and Chandon can be purchased at additional cost).

#### Investment and how to book:

Price is \$510pp excluding GST and bookings are for 8 guests (\$4,080 ex GST).

To make a booking, please contact us or call 1300 660 509