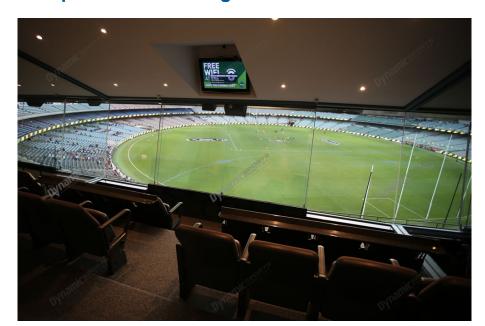

## **Package Inclusions**

MCG Corporate Boxes are the ultimate corporate entertainment facility. Location all around the ground, these facilities offer privacy and luxury, the perfect way to enjoy a game in style with clients, or in the company of friends and family.

Each MCG Corporate Box features lounge style seating, a fully inclusive open bar\*, premium food menus, a steward to look after your guests, the ability to close the large sliding glass windows and private bathrooms.

## **MCG Corporate Box inclusions**

- 16 corporate box tickets for entry into the MCG then to the Corporate entrance
- A premium lunch or dinner buffet or grazing menu (depending on package purchased/time of game)
- A dedicated staff member to serve you and your guests from the bar and kitchen
- Fully open bar serving premium beers, a selection of red, white and sparkling wines and soft drinks. \*Addtional items such as spirits, Champagne and cellared wines available for purchase on the day
- Full ticketing management including customised itineraries with your company logo, individual ticket

wallets and catering coordination by Dynamic

- Television monitor in the suite showing live coverage and replays.
- 2 x Car Parking passes underneath or directly next to the MCG
- Catering management in attendance throughout the evening