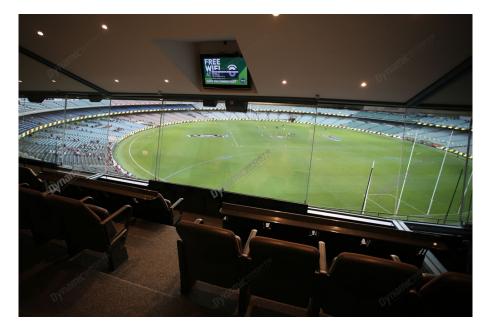

## **Package Inclusions**

MCG Corporate Boxes are the ultimate corporate entertainment facility. Location all around the ground, these facilities offer privacy and luxury, the perfect way to enjoy a game in style with clients, or in the company of friends and family.

Each MCG Corporate Box features lounge style seating, a fully inclusive open bar\*, premium food menus, a steward to look after your guests, the ability to close the large sliding glass windows and private bathrooms.

#### **MCG Corporate Box inclusions**

- 16 corporate box tickets for entry into the MCG then to the Corporate entrance
- A premium lunch or dinner buffet or grazing menu (depending on package purchased/time of game)
- A dedicated staff member to serve you and your guests from the bar and kitchen
- Fully open bar serving premium beers, a selection of red, white and sparkling wines and soft drinks. \*Addtional items such as spirits, Champagne and cellared wines available for purchase on the day