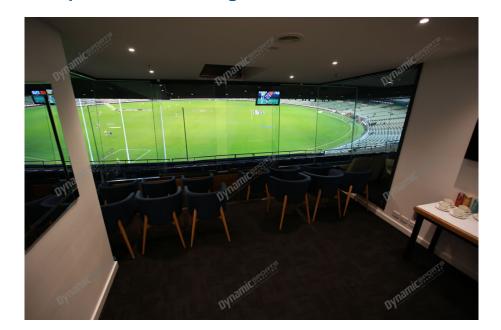

## **Package Inclusions**

MCG Corporate Boxes are the ultimate corporate entertainment facility. Location all around the ground, these facilities offer privacy and luxury, the perfect way to enjoy a game in style with clients, or in the company of friends and family.

Each MCG Corporate Box features lounge style seating, a fully inclusive open bar\*, premium food menus, a steward to look after your guests, the ability to close the large sliding glass windows and private bathrooms.

## **MCG Corporate Box inclusions**

- 12 corporate box tickets for entry into the MCG then to the Corporate entrance
- A premium lunch or dinner buffet or grazing menu (depending on package purchased/time of game)
- A dedicated staff member to serve you and your guests from the bar and kitchen
- Fully open bar serving premium beers, a selection of red, white and sparkling wines and softdrinks. \*Addtional items such as spirits, Champagne and cellared wines available for purchase on the day