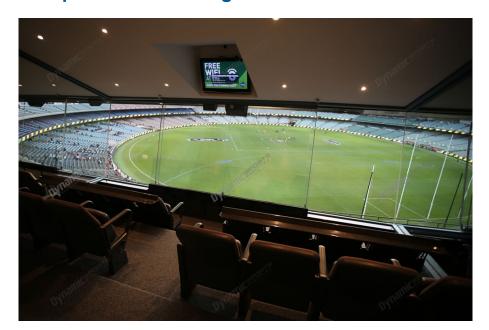

## **Package Inclusions**

MCG Corporate Boxes are the ultimate corporate entertainment facility. Location all around the ground, these facilities offer privacy and luxury, the perfect way to enjoy a game in style with clients, or in the company of friends and family.

Each MCG Corporate Box features lounge style seating, a fully inclusive open bar\*, premium food menus, a steward to look after your guests, the ability to close the large sliding glass windows and private bathrooms.

## **MCG Corporate Box inclusions**

- 16 corporate box tickets for entry into the MCG then to the Corporate entrance
- A premium lunch or dinner buffet or grazing menu (depending on package purchased/time of game)
- A dedicated staff member to serve you and your guests from the bar and kitchen
- Fully open bar serving premium beers, a selection of red, white and sparkling wines and soft drinks. \*Addtional items such as spirits, Champagne and cellared wines available for purchase on the day