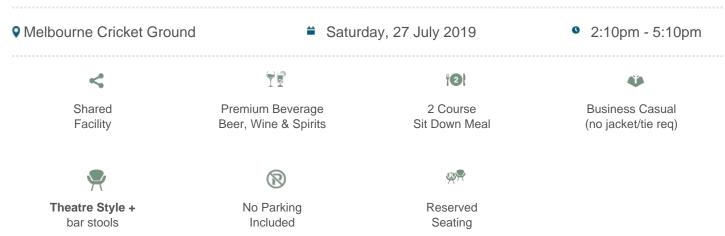

### **Carlton vs West Coast**

\$495pp + GST\*

### Nissan Lounge Package Inclusions

- Your own table of 8 in the Nissan Suite with company signage.
- A premium sit down pre match lunch or dinner dining experience

• Beverage package including beer, wine and softdrink (cellared wines, champagnes such as Moet and Chandon can be purchased at additional cost).

#### Investment and how to book.

Bookings are for groups of 8. Price is \$455pp excluding GST (\$3,640 excluding GST).

To make a booking, please contact us or call 1300 660 509