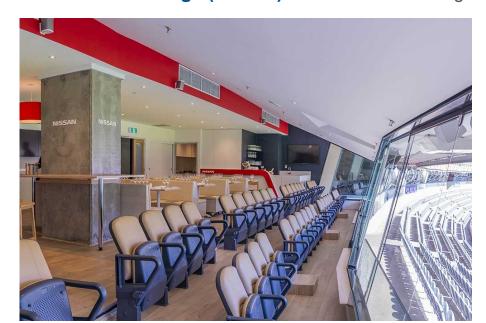

# **Package Inclusions**

The Nissan Lounge is the newest hospitality offering at the MCG.

This sophisticated Suite has been refurbished for the 2024 season. Featuring sweeping views across the playing surface, 6 tables holding 8 guests each, a reserved arm chair style seat and a premium food and beverage menu, this facility is perfect for entertaining your valued clients, or enjoying a game in style with family and friends.

It's perfect for smaller bookings when you don't need 12 guests, the smallest Suite size at the MCG. Or if you are looking to take a large group, the facility can be booked for 32 guests for non-blockbuster matches, or 48 for the big games.

### Nissan Lounge Package Inclusions

- Your own table of 8 in the Nissan Suite with company signage.
- A premium sit down pre match lunch or dinner dining experience

• Beverage package including beer, wine and softdrink (cellared wines, champagnes such as Moet and Chandon can be purchased at additional cost).