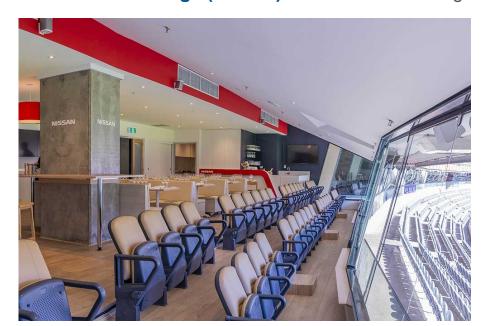

# **Package Inclusions**

The Nissan Lounge is the newest hospitality offering at the MCG.

This sophisticated Suite has been refurbished for the 2024 season. Featuring sweeping views across the playing surface, 6 tables holding 8 guests each, a reserved arm chair style seat and a premium food and beverage menu, this facility is perfect for entertaining your valued clients, or enjoying a game in style with family and friends.

It's perfect for smaller bookings when you don't need 12 guests, the smallest Suite size at the MCG. Or if you are looking to take a large group, the facility can be booked for 32 guests for non-blockbuster matches, or 48 for the big games.

### **Nissan Lounge Package Inclusions**

- Your own table of 8 in the Nissan Suite with company signage.
- A premium sit down pre match lunch or dinner dining experience

• Beverage package including beer, wine and softdrink (cellared wines, champagnes such as Moet and Chandon can be purchased at additional cost).