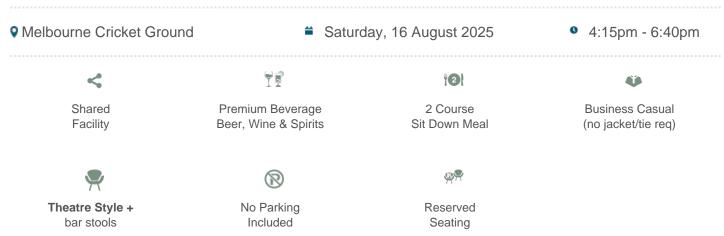

### **Hawthorn vs Melbourne**

\$495pp + GST\*

### **Nissan Lounge Package Inclusions**

- Your own table of 8 in the Nissan Suite with company signage.
- A premium sit down pre match lunch or dinner dining experience

• Beverage package including beer, wine and softdrink (cellared wines, champagnes such as Moet and Chandon can be purchased at additional cost).

#### Investment and how to book.

Bookings are for groups of 8. Price is \$455pp excluding GST (\$3,640 excluding GST).

To make a booking, please contact us or call 1300 660 509