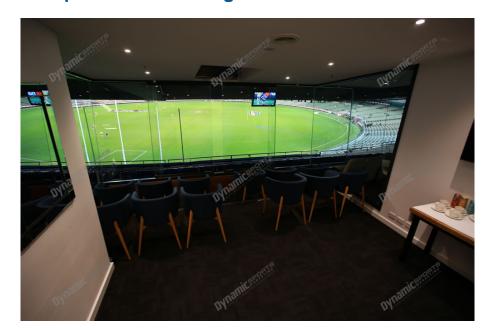

## **Package Inclusions**

MCG Corporate Boxes are the ultimate corporate entertainment facility. Location all around the ground, these facilities offer privacy and luxury, the perfect way to enjoy a game in style with clients, or in the company of friends and family.

Each MCG Corporate Box features lounge style seating, a fully inclusive open bar\*, premium food menus, a steward to look after your guests, the ability to close the large sliding glass windows and private bathrooms.

## **MCG Corporate Box inclusions**

- 12 corporate box tickets for entry into the MCG then to the Corporate entrance
- A premium lunch or dinner buffet or grazing menu (depending on package purchased/time of game)
- A dedicated staff member to serve you and your guests from the bar and kitchen
- Fully open bar serving premium beers, a selection of red, white and sparkling wines and softdrinks. \*Addtional items such as spirits, Champagne and cellared wines available for purchase on the day