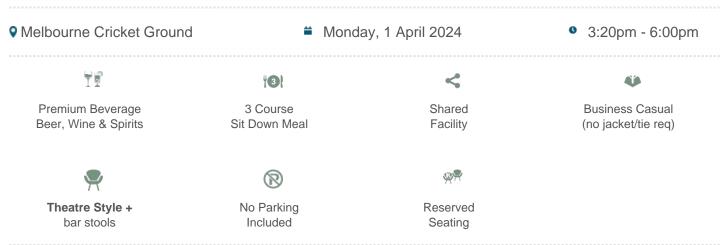

### **Nissan Lounge Package Inclusions**

- Your own table of 8 in the Nissan Lounge with company signage.
- A premium sit down pre match lunch or dinner dining experience
- Beverage package including beer, spirits, wine and softdrink (cellared wines, champagnes such as Moet and Chandon can be purchased at additional cost).

#### Investment and how to book:

Price is \$510pp excluding GST and bookings are for 8 guests (\$4,080 ex GST).

To make a booking, please contact us or call 1300 660 509