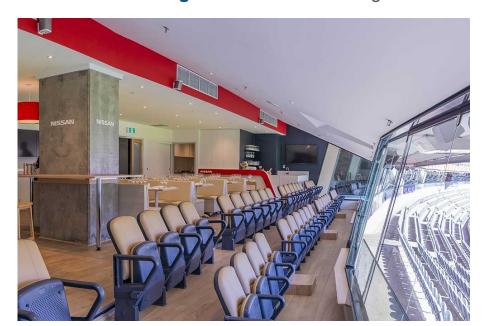

# Nissan Lounge, MCG

The Nissan Lounge is the newest hospitality offering at the MCG.

This sophisticated Suite is available for the 2024 footy season and summer of cricket. Featuring sweeping views across the playing surface, 6 tables holding 8 guests each, a reserved arm chair style seat and a premium food and beverage menu, this facility is perfect for entertaining your valued clients, or enjoying a game in style with family and friends.

It's perfect for smaller bookings when you don't need 12 guests, the smallest Suite size at the MCG. Or if you are looking to take a large group, the facility can be booked for 32 guests for non-blockbuster matches, or 48 for the big games.