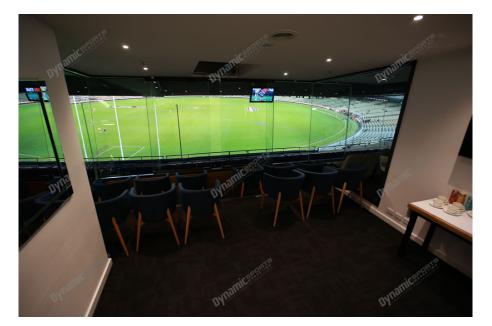

## **Package Inclusions**

MCG Corporate Boxes are the ultimate corporate entertainment facility. Location all around the ground, these facilities offer privacy and luxury, the perfect way to enjoy a game in style with clients, or in the company of friends and family.

Each MCG Corporate Box features lounge style seating, a fully inclusive open bar\*, premium food menus, a steward to look after your guests, the ability to close the large sliding glass windows and private bathrooms.

## **MCG Corporate Box inclusions**

- 12 corporate box tickets for entry into the MCG then to the Corporate entrance
- A premium lunch or dinner buffet or grazing menu (depending on package purchased/time of game)
- A dedicated staff member to serve you and your guests from the bar and kitchen
- Fully open bar serving premium beers, a selection of red, white and sparkling wines and softdrinks. \*Addtional items such as spirits, Champagne and cellared wines available for purchase on the day

- Full ticketing management including customised itineraries with your company logo, individual ticket wallets and catering coordination by DSM
- Television monitor in the suite showing live coverage and replays.
- 2 x Car Parking passes underneath or directly next to the MCG
- Official match programs for each event e..g AFL Record for AFL games
- Catering management in attendance throughout the evening