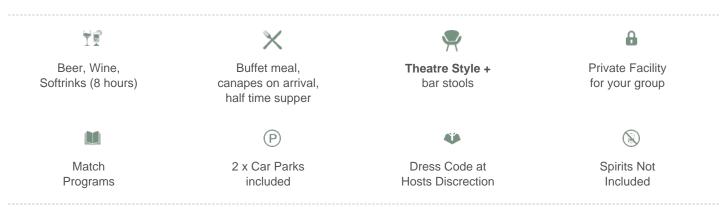

## MCG Corporate Box inclusions:

- 12 corporate box tickets for entry into the MCG then to the Corporate entrance
- Canapes on arrival, followed by a buffet served at lunch. All dietary requests e.g. gluten free, vegetarian can be accommodated for.
- A dedicated staff member to serve you and your guests from the bar and kitchen
- Fully open bar serving premium beers, a selection of red, white and sparkling wines and soft drinks. \*Additional items such as spirits, Champagne and cellared wines available for purchase on the day

- Television monitor in the suite showing live coverage and replays.
- 2 x Car Parking passes underneath or directly next to the MCG
- Full ticketing management including customised itineraries with your company logo, individual ticket wallets and catering coordination by Dynamic
- Catering management in attendance throughout the evening