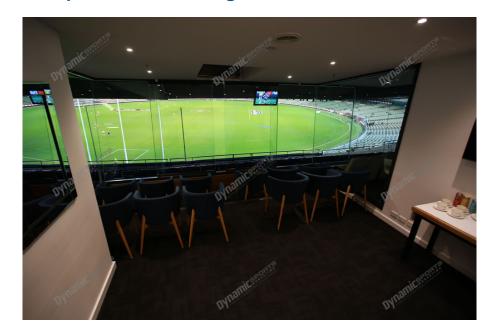

# **Package Inclusions**

MCG Corporate Boxes for the Boxing Day Test are the ultimate corporate entertainment facility. Location all around the ground, these facilities offer privacy and luxury, the perfect way to enjoy a game in style with clients, or in the company of friends and family.

Each MCG Corporate Box features lounge style seating, a fully inclusive open bar\*, premium food menus, a steward to look after your guests, the ability to close the large sliding glass windows and private bathrooms.

## MCG Corporate Box inclusions:

- 12 corporate box tickets for entry into the MCG then to the Corporate entrance
- Canapes on arrival, followed by a buffet served at lunch. All dietary requests e.g. gluten free, vegetarian can be accommodated for.
- A dedicated staff member to serve you and your guests from the bar and kitchen
- Fully open bar serving premium beers, a selection of red, white and sparkling wines and soft drinks. \*Additional items such as spirits, Champagne and cellared wines available for purchase on the day

- Television monitor in the suite showing live coverage and replays.
- 2 x Car Parking passes underneath or directly next to the MCG
- Full ticketing management including customised itineraries with your company logo, individual ticket wallets and catering coordination by Dynamic
- Catering management in attendance throughout the evening