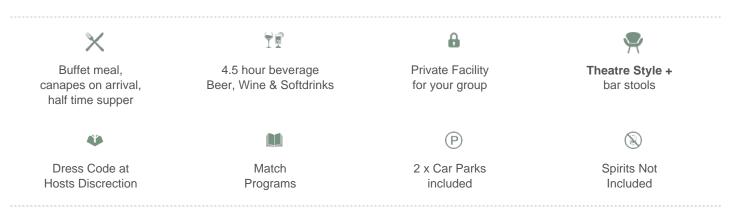

Each MCG Corporate Box features lounge style seating, a fully inclusive open bar\*, premium food menus, a steward to look after your guests, the ability to close the large sliding glass windows and private bathrooms.

## **MCG Corporate Box inclusions**

- 12 corporate box tickets for entry into the MCG then to the Corporate entrance
- A premium lunch or dinner buffet or grazing menu (depending on package purchased/time of game)
- A dedicated staff member to serve you and your guests from the bar and kitchen
- Fully open bar serving premium beers, a selection of red, white and sparkling wines and softdrinks. \*Addtional items such as spirits, Champagne and cellared wines available for purchase on the day
- Full ticketing management including customised itineraries with your company logo, individual ticket

wallets and catering coordination by DSM

- Television monitor in the suite showing live coverage and replays.
- 2 x Car Parking passes underneath or directly next to the MCG
- Official match programs for each event e...g AFL Record for AFL games
- Catering management in attendance throughout the evening