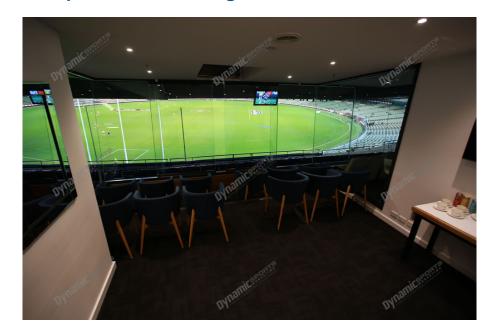

## **Package Inclusions**

MCG Corporate Boxes are the ultimate corporate entertainment facility. Location all around the ground, these facilities offer privacy and luxury, the perfect way to enjoy a game in style with clients, or in the company of friends and family.

Each MCG Corporate Box features lounge style seating, a fully inclusive open bar\*, premium food menus, a steward to look after your guests, the ability to close the large sliding glass windows and private bathrooms.

## **MCG Corporate Box inclusions**

- 12 corporate box tickets for entry into the MCG then to the Corporate entrance
- A premium lunch or dinner buffet or grazing menu (depending on package purchased/time of game)
- A dedicated staff member to serve you and your guests from the bar and kitchen
- Fully open bar serving premium beers, a selection of red, white and sparkling wines and softdrinks. \*Addtional items such as spirits, Champagne and cellared wines available for purchase on the day
- Full ticketing management including customised itineraries with your company logo, individual ticket