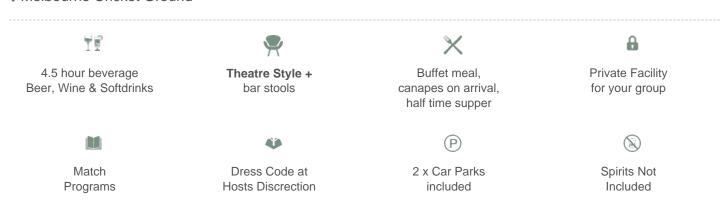

## **MCG Corporate Box inclusions**

- 16 corporate box tickets for entry into the MCG then to the Corporate entrance
- A premium lunch or dinner buffet or grazing menu (depending on package purchased/time of game)
- A dedicated staff member to serve you and your guests from the bar and kitchen
- Fully open bar serving premium beers, a selection of red, white and sparkling wines and soft drinks. \*Addtional items such as spirits, Champagne and cellared wines available for purchase on the day
- Full ticketing management including customised itineraries with your company logo, individual ticket

wallets and catering coordination by DSM

- Television monitor in the suite showing live coverage and replays.
- 2 x Car Parking passes underneath or directly next to the MCG
- Official match programs for each event e...g AFL Record for AFL games
- Catering management in attendance throughout the evening