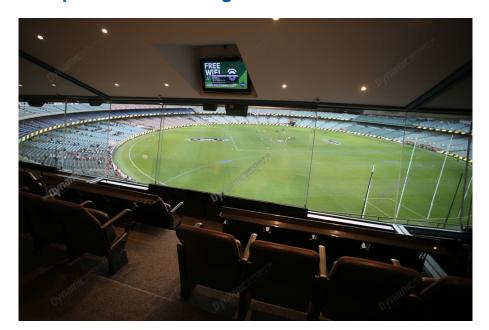

## Melbourne Cricket Ground

## **Package Inclusions**

MCG Corporate Boxes are the ultimate corporate entertainment facility. Location all around the ground, these facilities offer privacy and luxury, the perfect way to enjoy a game in style with clients, or in the company of friends and family.

Each MCG Corporate Box features lounge style seating, a fully inclusive open bar\*, premium food menus, a steward to look after your guests, the ability to close the large sliding glass windows and private bathrooms.