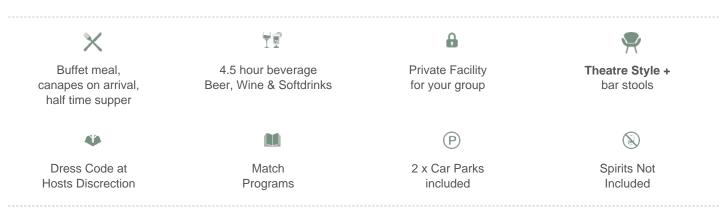

## **MCG Corporate Box inclusions**

- 12 corporate box tickets for entry into the MCG then to the Corporate entrance
- A premium lunch or dinner buffet or grazing menu (depending on package purchased/time of game)
- A dedicated staff member to serve you and your guests from the bar and kitchen
- Fully open bar serving premium beers, a selection of red, white and sparkling wines and softdrinks. \*Addtional items such as spirits, Champagne and cellared wines available for purchase on the day
- Full ticketing management including customised itineraries with your company logo, individual ticket

wallets and catering coordination by DSM

- Television monitor in the suite showing live coverage and replays.
- 2 x Car Parking passes underneath or directly next to the MCG
- Official match programs for each event e...g AFL Record for AFL games
- Catering management in attendance throughout the evening