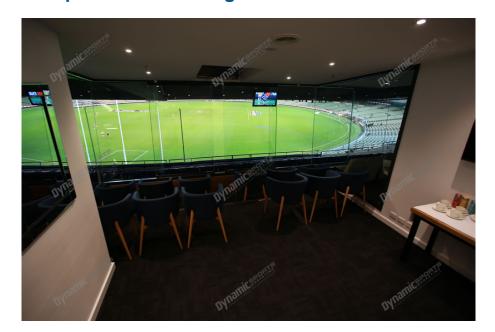

## **Package Inclusions**

MCG Corporate Boxes are the ultimate corporate entertainment facility. Location all around the ground, these facilities offer privacy and luxury, the perfect way to enjoy a game in style with clients, or in the company of friends and family.

Each MCG Corporate Box features lounge style seating, a fully inclusive open bar\*, premium food menus, a steward to look after your guests, the ability to close the large sliding glass windows and private bathrooms.