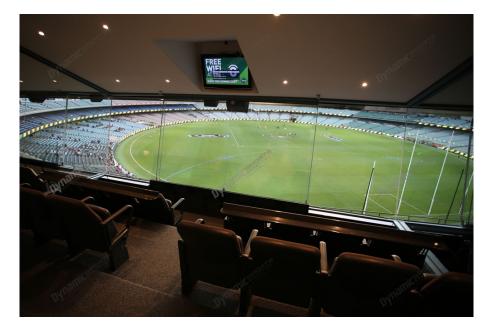

## **Package Inclusions**

MCG Corporate Boxes are the ultimate corporate entertainment facility. Location all around the ground, these facilities offer privacy and luxury, the perfect way to enjoy a game in style with clients, or in the company of friends and family.

Each MCG Corporate Box features lounge style seating, a fully inclusive open bar\*, premium food menus, a steward to look after your guests, the ability to close the large sliding glass windows and private bathrooms.

### **MCG Corporate Box inclusions**

- 16 corporate box tickets for entry into the MCG then to the Corporate entrance
- A premium lunch or dinner buffet or grazing menu (depending on package purchased/time of game)
- A dedicated staff member to serve you and your guests from the bar and kitchen
- Fully open bar serving premium beers, a selection of red, white and sparkling wines and soft drinks. \*Addtional items such as spirits, Champagne and cellared wines available for purchase on the day
- Full ticketing management including customised invitation templates with your company logo,