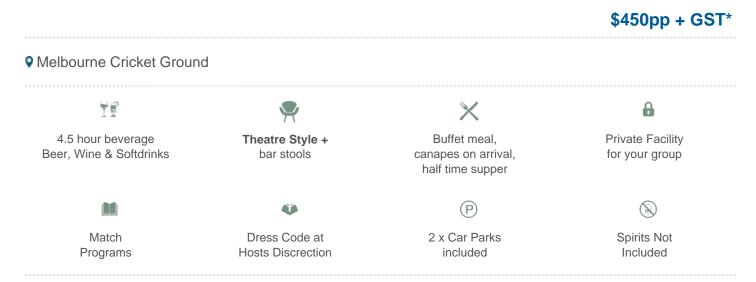

### **MCG Corporate Box inclusions**

- 16 corporate box tickets for entry into the MCG then to the Corporate entrance
- A premium lunch or dinner buffet or grazing menu (depending on package purchased/time of game)
- A dedicated staff member to serve you and your guests from the bar and kitchen
- Fully open bar serving premium beers, a selection of red, white and sparkling wines and soft drinks. \*Addtional items such as spirits, Champagne and cellared wines available for purchase on the day
- Full ticketing management including customised invitation templates with your company logo,

individual ticket wallets and catering coordination by Dynamic

- Television monitor in the suite showing live coverage and replays.
- 2 x Car Parking passes underneath or directly next to the MCG
- Catering management in attendance throughout the evening