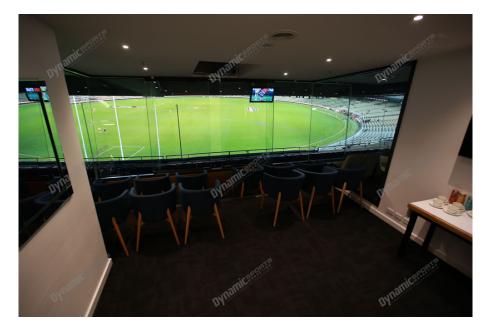

## **Package Inclusions**

MCG Corporate Boxes are the ultimate corporate entertainment facility. Location all around the ground, these facilities offer privacy and luxury, the perfect way to enjoy a game in style with clients, or in the company of friends and family.

Each MCG Corporate Box features lounge style seating, a fully inclusive open bar\*, premium food menus, a steward to look after your guests, the ability to close the large sliding glass windows and private bathrooms.

#### **MCG Corporate Box inclusions**

- 12 corporate box tickets for entry into the MCG then to the Corporate entrance
- A premium lunch or dinner buffet or grazing menu (depending on package purchased/time of game)
- A dedicated staff member to serve you and your guests from the bar and kitchen
- Fully open bar serving premium beers, a selection of red, white and sparkling wines and soft drinks. \*Addtional items such as spirits, Champagne and cellared wines available for purchase on the day