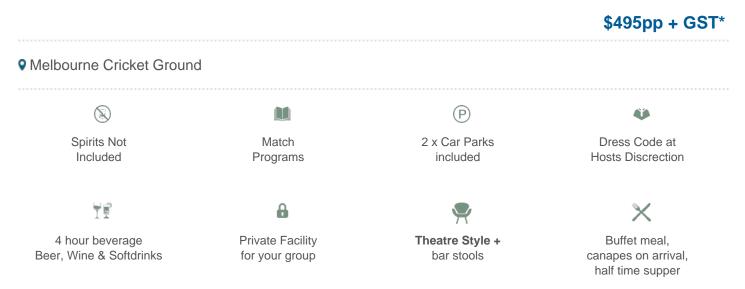

#### **MCG Corporate Box inclusions**

- 12 corporate box tickets for entry into the MCG then to the Corporate entrance
- A premium lunch or dinner buffet or grazing menu (depending on package purchased/time of game)
- A dedicated staff member to serve you and your guests from the bar and kitchen
- Fully open bar serving premium beers, a selection of red, white and sparkling wines and soft drinks. \*Addtional items such as spirits, Champagne and cellared wines available for purchase on the day

- Full ticketing management including invitation templates, customised itineraries with your company logo and catering coordination by DSM
- Television monitor in the suite showing live coverage and replays.
- 2 x Car Parking passes underneath or directly next to the MCG
- Catering management in attendance throughout the evening