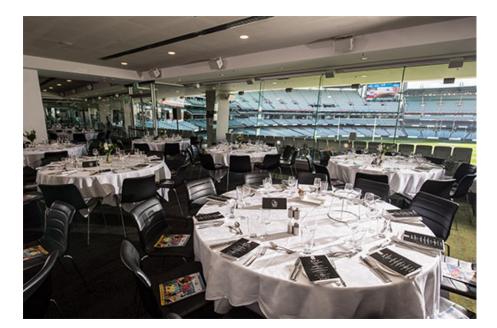

## **Package Inclusions**

Enjoy the relaxed surrounds of the HCA Harrison Room for selected blockbuster Away games at the MCG. Located on Level 2 of the Ponsford Stand, dining in the Harrison Room gives you the chance to enjoy pregame entertainment from a guest speaker and a delicious meal, before viewing the game from your reserved seats on Level 3.

- Two course dining experience in the HCA Harrison Room on Level 2 of the Ponsford Stand
- Level 3 reserved seats to view the game
- · Premium wines, beer and soft drinks
- · Live entertainment and guest speakers
- Half time afternoon tea/supper
- AFL Record for each guest