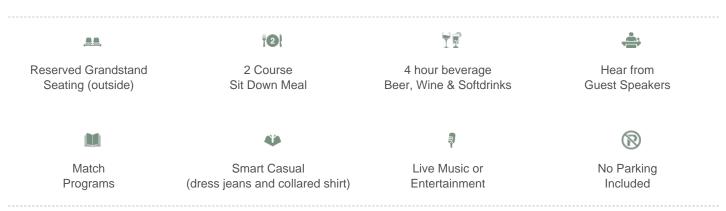

## **Package Inclusions**

Enjoy the relaxed surrounds of the HCA Harrison Room for selected blockbuster Away games at the MCG. Located on Level 2 of the Ponsford Stand, dining in the Harrison Room gives you the chance to enjoy pregame entertainment from a guest speaker and a delicious meal, before viewing the game from your reserved seats on Level 3.

- Two course dining experience in the HCA Harrison Room on Level 2 of the Ponsford Stand
- Level 3 reserved seats to view the game
- · Premium wines, beer and soft drinks
- · Live entertainment and guest speakers
- Half time afternoon tea/supper
- AFL Record for each guest